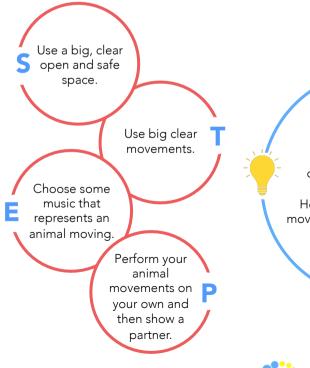

## Time to Learn:

- Choose some music that reminds you of an animal.
- Become an animal character. Can someone watching guess which animal you are?
- Can you create movements where you pretend you are moving over things or under things in your animal's habitat?
- With a partner, what happens when the two animals meet? Can you create a movement to show what happens?

Can you be creative and become lots of different animal characters?

Show your movements to a partner and see what they think?